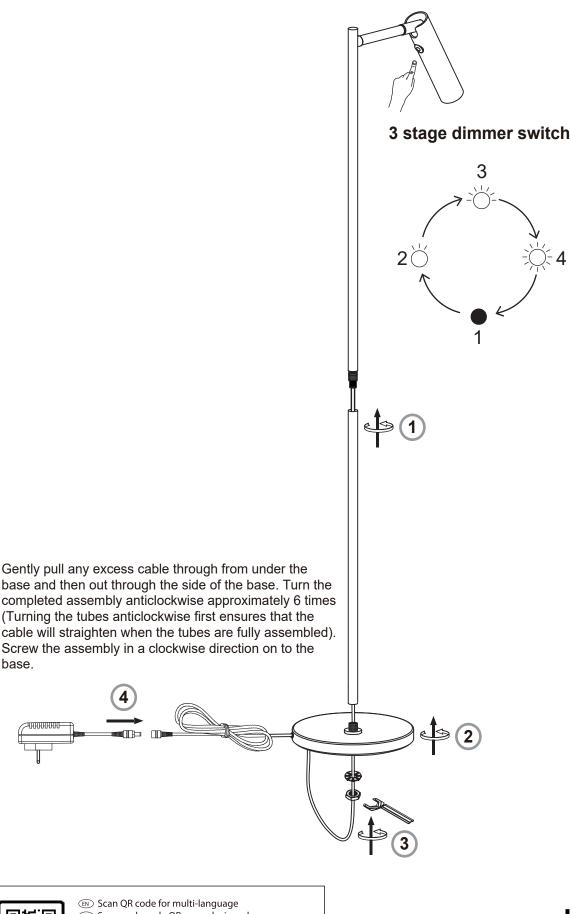

## Troubleshooting

When the lamp does not light after installation:

- > Please connect the driver to the product and plug in the LED driver.
- > Please operate the push button of the 3 stage dimmer switch to turn on.
- > Please check the relevant fuse in your fuse box.